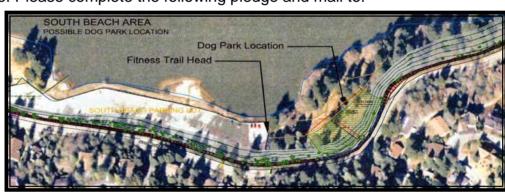

## Looking forward to "our" own park! Woof! Woof!

The drawing below shows the location at the start of the Lower Lake Gregory Trail that has been proposed for the park. County Supervisor Biane has allocated \$11,000 for grading and improvements, but the community needs to step forward to help. We are starting a fundraising campaign to purchase fencing and will ask local organizations to donate benches and landscaping. For your pledge to donate \$50 or more to go toward a section of chain link fence (green plastic coated), we will install a plaque to honor your pet or special friend. Donations of any amount will be welcome. Please complete the following pledge and mail to: